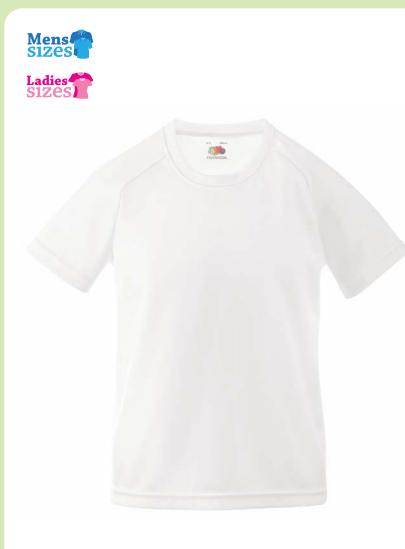

## **NEW KIDS PERFORMANCE T**

61-013-0 CHILDREN'S

## Colourways

| 30    | 36    | 40  | AZ        |
|-------|-------|-----|-----------|
| White | Black | Red | Deep Navy |

Fabric: 100% polyester

Weight: 140gm/m<sup>2</sup>

Sizes: 3-4, 5-6, 7-8, 9-11, 12-13, 14-15

\*Measure across garment 1cm down from armholes

\*\*Measure from highest point of shoulder to bottom edge of garment

**Care instructions** SK0XW

- New Kids Performance T (61-013-0) also available in Men's (61-390-0) and Ladies (61-392-0)
- Made from 100% polyester for moisture wicking and quick dry performance
- Sporty raglan sleeves with coverstitch detail • on seams
- Printed back neck label for comfort ٠
- Self fabric back neck tape