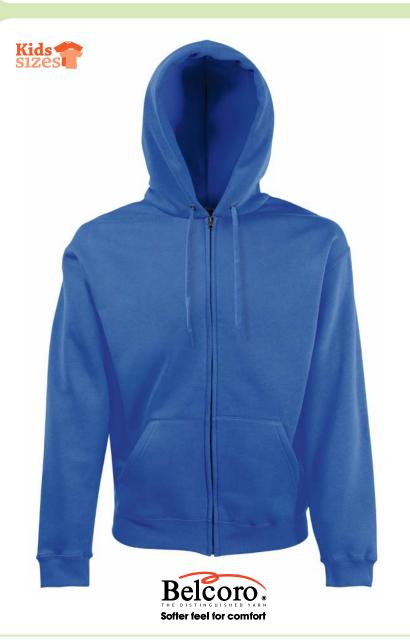

# **NEW HOODED** SWEAT JACKET

**62-062-0** MEN'S

## **Care instructions**

- New Hooded Sweat Jacket (62-062-0) also available in Children's (62-035-0/62-045-0)
- Produced using Belcoro® yarn for a softer feel and cleaner printing process
- Narrow covered zip for enhanced printability
- Double fabric hood with single jersey back neck tape and self-coloured flat draw cord
- Two front pouch pockets
- Waist and cuff rib in cotton/Lycra® for shape retention