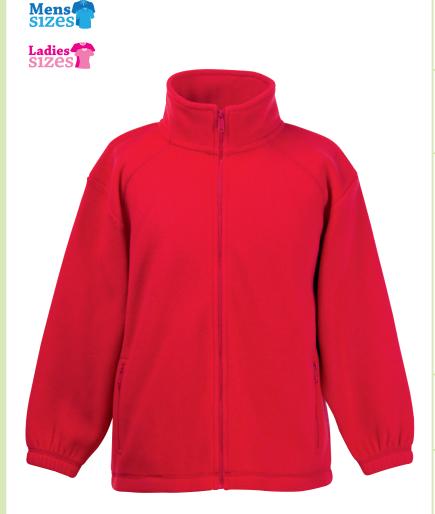

# **OUTDOOR FLEECE**

**62-511-0** CHILDREN'S

## **Care instructions**

- Outdoor Fleece (62-511-0) also available in Men's (62-510-0) and Ladies (62-066-0)
- Cover stitching detail on hem and shoulder seams
- Self-coloured zips to front and pockets
- No hem adjustable draw cord and stopper in-line with European childrenswear legislation

### Colourways

 36
 38
 40
 51
 AZ

 Black
 Bottle Green
 Red
 Royal Blue
 Deep Navy

<sup>\*\*</sup>Measure from highest point of shoulder to bottom edge of garment