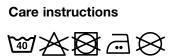

\*Measure across garment 1cm down from armholes

\*\*Measure from highest point of shoulder to bottom edge of garment

- New Lady-Fit Premium Polo (63-030-0) also available in Men's (63-218-0)
- Shaped side seams with side vents for a
- Two-button narrow placket with self-• coloured buttons
- 1x1 rib cuffs