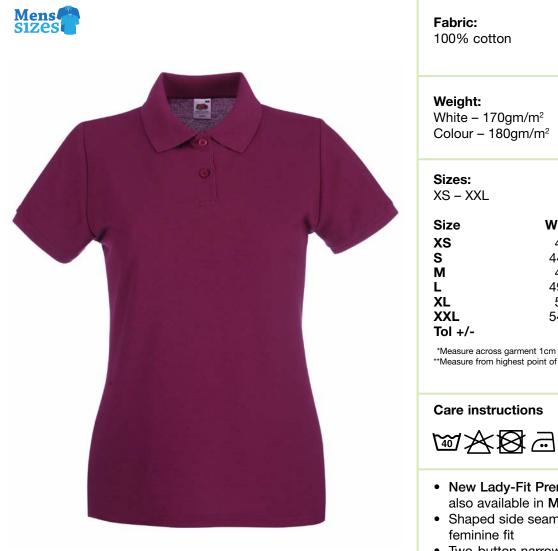

## **NEW LADY-FIT PREMIUM POLO**

63-030-0 WOMEN'S

| Size    | Width* | Length** |
|---------|--------|----------|
| XS      | 42     | 61       |
| S       | 44.5   | 62       |
| М       | 47     | 63       |
| L       | 49.5   | 64       |
| XL      | 52     | 65       |
| XXL     | 54.5   | 66       |
| Tol +/- | 2      | 2        |

\*Measure across garment 1cm down from armholes

\*\*Measure from highest point of shoulder to bottom edge of garment

- New Lady-Fit Premium Polo (63-030-0) also available in Men's (63-218-0)
- Shaped side seams with side vents for a
- Two-button narrow placket with self-• coloured buttons
- 1x1 rib cuffs