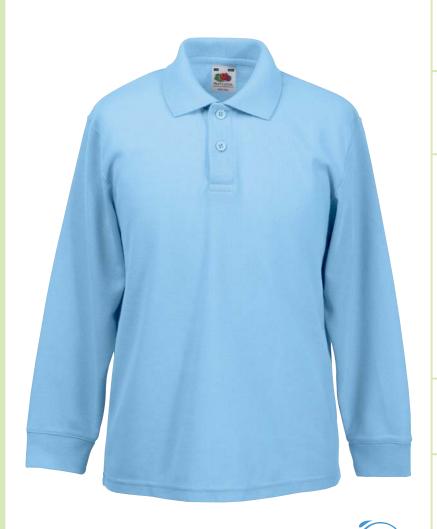

# LONG SLEEVE 65/35 POLO

**63-201-0** CHILDREN'S

#### Fabric:

Easy-care 65% polyester, 35% cotton

### Weight:

White – 170gm/m<sup>2</sup> Colour – 180gm/m<sup>2</sup>

## **Care instructions**

- Guaranteed to perform at 60° wash
- Two-button fused placket with self-coloured buttons
- Ribbed cuffs with elastane

# Colourways

30 40 51 AZ YT
White Red Royal Blue Deep Navy Sky Blue

<sup>\*\*</sup>Measure from highest point of shoulder to bottom edge of garment