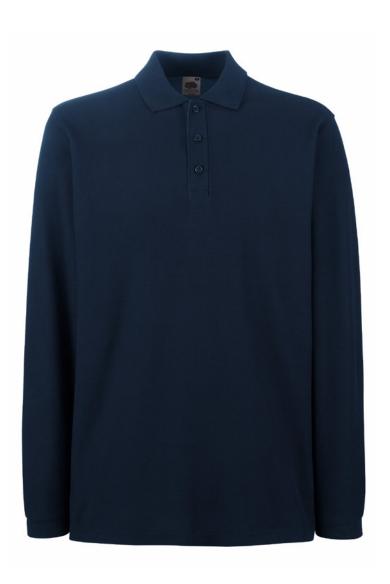

## NEW PREMIUM LONG SLEEVE POLO

**63-310-0** MEN'S

\*Measure across garment 1cm down from armholes \*\*Measure from highest point of shoulder to bottom edge of garment

- Three-button placket with self-coloured buttons
- Ribbed cuffs with cotton/elastane for shape retention
- Available in sizes S XXXL