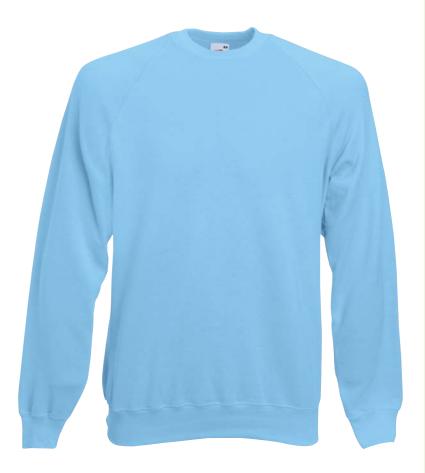

# **RAGLAN SWEAT**

62-216-0 MEN'S

## Colourways

Sky Blue

| 30          | 32         | 36                | 38           | 40           | 41        |
|-------------|------------|-------------------|--------------|--------------|-----------|
| White       | Navy       | Black             | Bottle Green | Red          | Burgundy  |
| 47          | 51         | 59                | 77           | 94           | AZ        |
| Kelly Green | Royal Blue | NEW Classic Olive | Emerald      | Heather Grey | Deep Navy |
| PF          | VT         |                   |              |              |           |