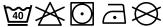

## **Care instructions**

Carton

- Raglan Sweat (62-216-0) also available in Children's (62-033-0/62-039-0)
- Self-coloured jersey back neck tape
- Produced using Belcoro® yarn for a softer feel and cleaner printing process
- Waist, neck and cuff rib in cotton/Lycra® for shape retention